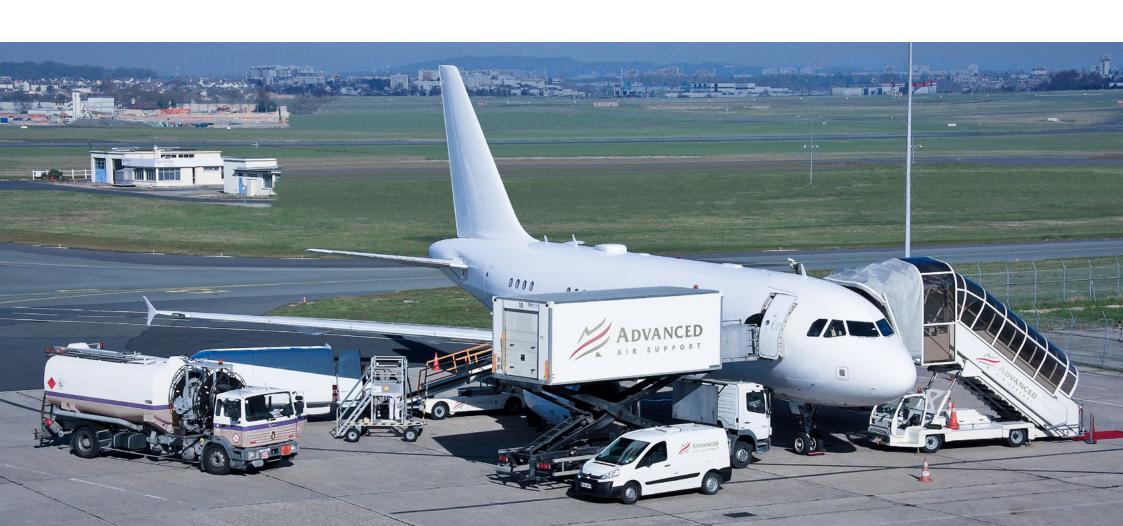

## AIRCRAFT SERVICES

An extensive range of services and tailor-made infrastructures for the efficient and optimal handling of your aircraft.

#### TECHNICAL ASSISTANCE

From landing to takeoff,
Advanced Air Support International
is there at your side
throughout your stopover.

- Aircraft parking
- Apron towing
- Hangar towing
- Luggage service
- Loading and unloading

- Toilet servicing
- Drinking water
- Day and night refueling supervision at negotiated prices

## EQUIPMENT

To serve you better, Advanced Air Support International has the latest ground support equipment

- Air Starter Unit
- Ground Power Unit
- Dollies
- Lifting platform "Medical Lift"

- De-icing machine
- VIP stairs including royal stairs
- Race horse ramp