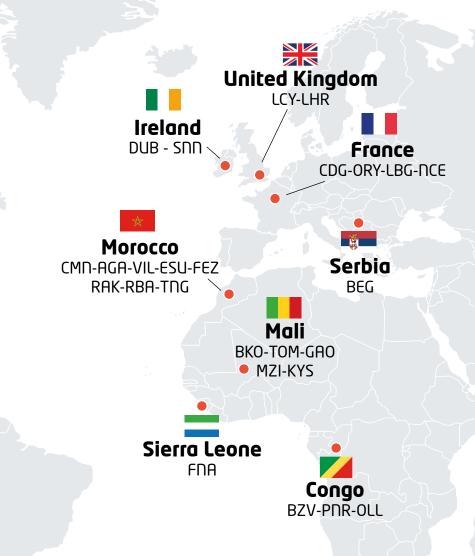

#### OUR GROUP IN FIGURES

- 18 bases in 8 countries (France, Congo, Irlande, UK, Sierra Leone, USA, Mali, Maroc, ...)
- Annual turnover of 314 million euros
- 36 million passengers assisted
- 4,200 employees
- 70,000 tonnes of freight