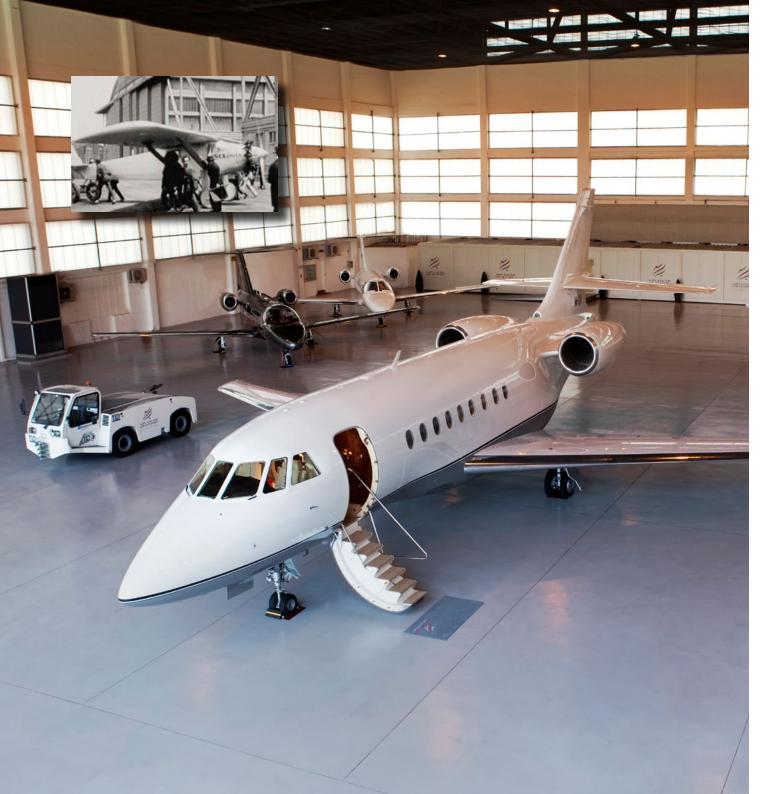

#### HANGARS H4 & H5

H5 is a legendary hangar, famous for having hosted Charles Lindbergh's Spirit of Saint-Louis upon his arrival from New York in 1927.

Sobriety and simplicity, elegance and French chic, functional and confidential, it is in this spirit that the building has been completely renovated.

Its immediate neighbour, Hangar H4, has a total area of 3,500 m<sup>2</sup> dedicated to the care of aircraft, this additional space allows Advanced Air Support International to be a major player in the field.