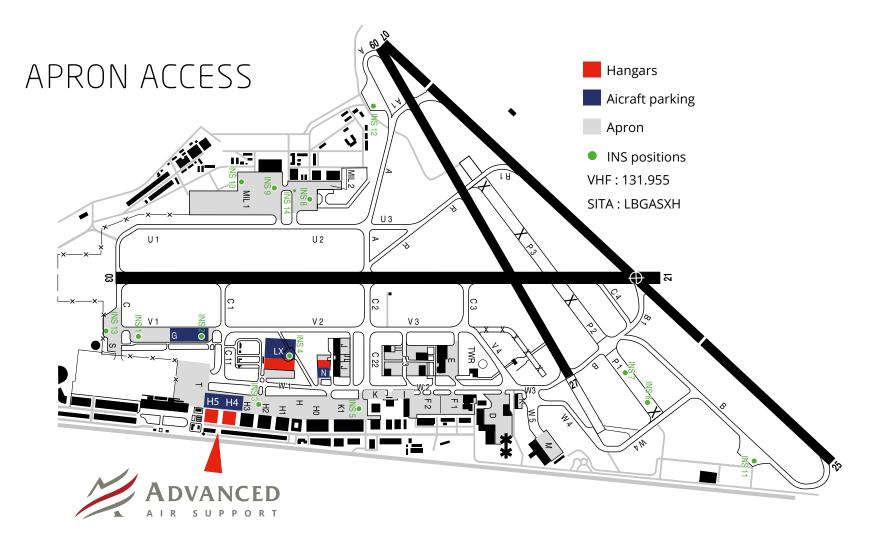

## SITE

The 3 Parisian sites of Advanced Air Support International are located in the heart of Paris-Le Bourget airport.