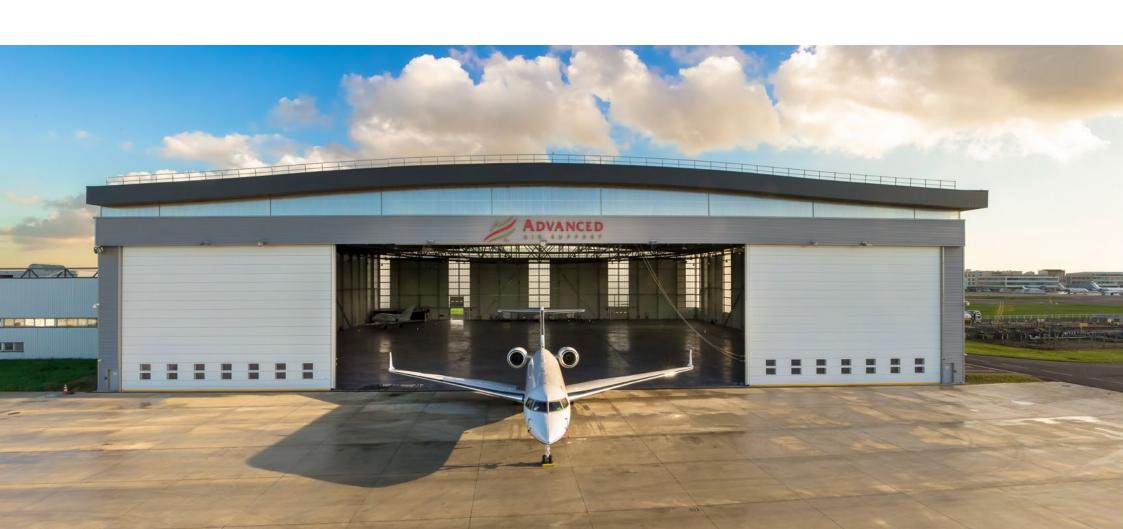

#### HANGARS H4 & H5

H5 is a legendary hangar, famous for having hosted Charles Lindbergh's Spirit of Saint-Louis upon his arrival from New York in 1927.

Sobriety and simplicity, elegance and French chic, functional and confidential, it is in this spirit that the building has been completely renovated.

Its immediate neighbour, Hangar H4, has a total area of 3,500 m<sup>2</sup> dedicated to the care of aircraft, this additional space allows Advanced Air Support International to be a major player in the field.

## LX HANGAR

Opened in March 2015, the LX Hangar faces the H4 and H5 hangars.

Covering an area of 6,600 m<sup>2</sup>, it can accommodate business jets to widebody aircraft, either as ad hoc or long-term hangarage.