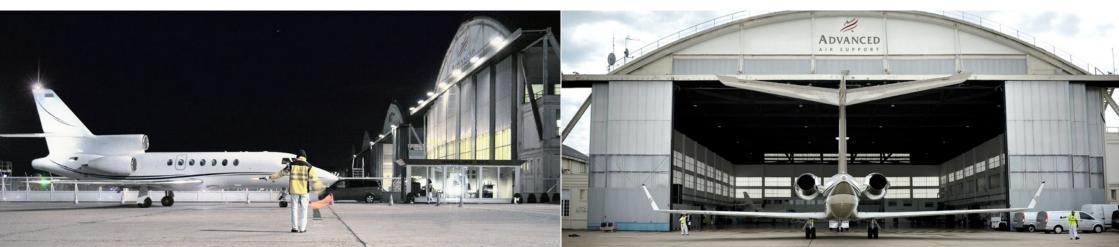

#### HANGARS H4 & H5

H5 is a legendary hangar, famous for having hosted Charles Lindbergh's Spirit of Saint-Louis upon his arrival from New York in 1927.

Sobriety and simplicity, elegance and French chic, functional and confidential, it is in this spirit that the building has been completely renovated.

Its immediate neighbour, Hangar H4, has a total area of 3,500 m<sup>2</sup> dedicated to the care of aircraft, this additional space allows Advanced Air Support International to be a major player in the field.