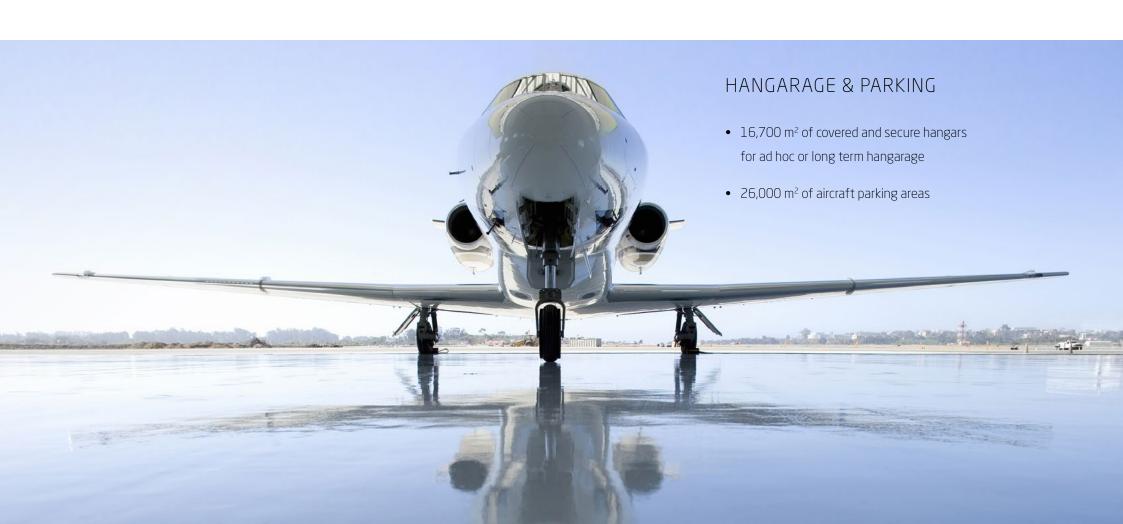

## LX HANGAR

Opened in March 2015, the LX Hangar faces the H4 and H5 hangars.

Covering an area of 6,600 m<sup>2</sup>, it can accommodate business jets to widebody aircraft, either as ad hoc or long-term hangarage.