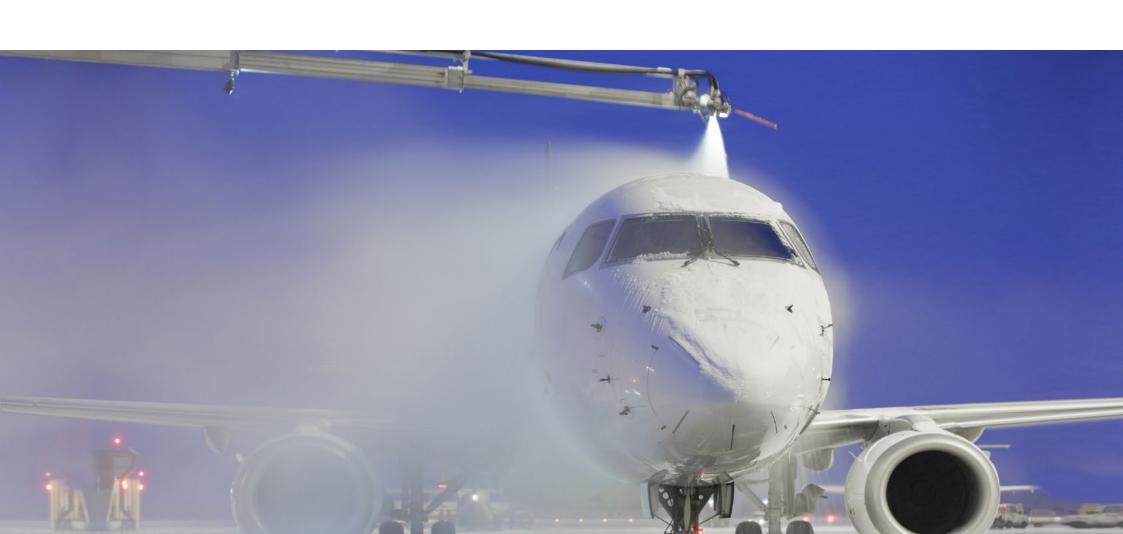

## EQUIPMENT

To serve you better, Advanced Air Support International has the latest ground support equipment

- Air Starter Unit
- Ground Power Unit
- Dollies
- Lifting platform "Medical Lift"

- De-icing machine
- VIP stairs including royal stairs
- Race horse ramp