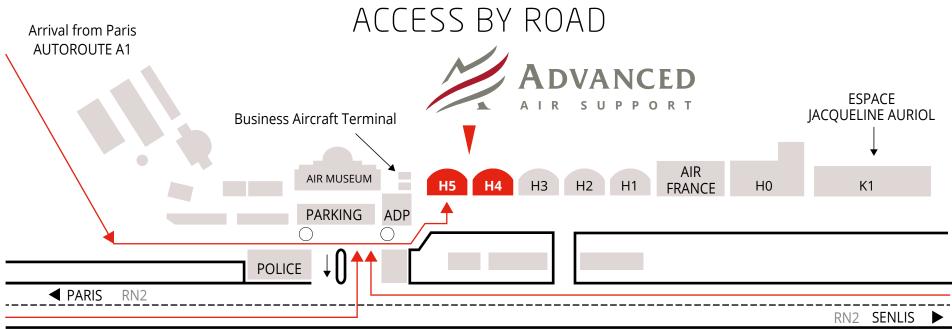

## SITE

The 3 Parisian sites of Advanced Air Support International are located in the heart of Paris-Le Bourget airport.