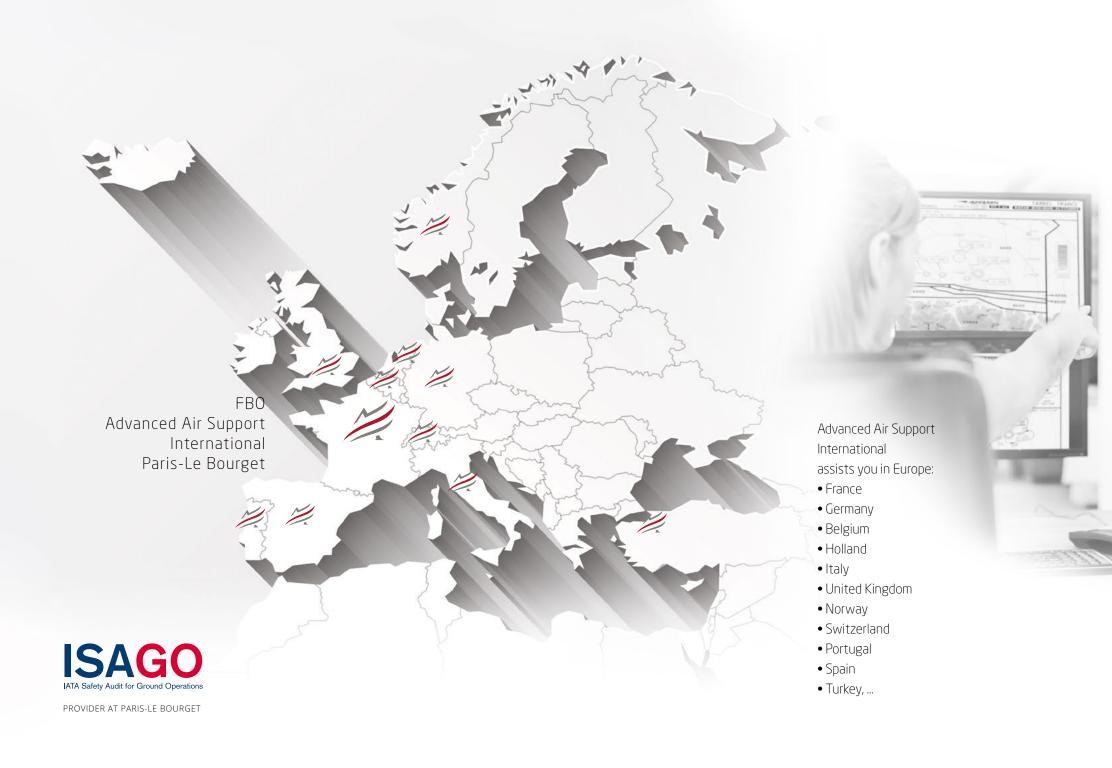

# ORGANIZATION, SUPERVISION & COORDINATION OF YOUR SUPPORT THROUGHOUT EUROPE AND AFRICA

The expertise of Advanced Air Support International is available throughout Europe and the African continent.

Because we know what you prefer, Advanced Air Support International ensures that your stopover meets your every need and that you benefit from the same high standards that you receive at our Paris Le-Bourget sites.

The objective is twofold: your entire satisfaction and to save you time.

#### Our services:

- Obtaining airport slots, landing and takeoff permissions
- Publishing flight records
- Organization and supervision of handling to the destination
- Management of catering services, cleaning and refuelling at negotiated prices
- Booking of lounges, chauffeur-driven vehicles, passengers and crew shuttle transfers
- Prior to the stopover, implementation of passenger and crew control procedures by airport authorities to facilitate arrival and departure operations