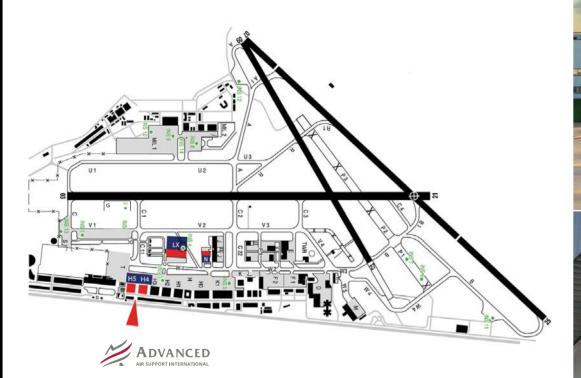

# RUNWAY ACCESS

- Aircraft parking
- Hangars
- Ramp areas
- INS positions
  VHF : 131.955
  SITA : LBGASXH

Aéroport de Paris - Le Bourget Hangar H5 1, Avenue de l'Europe 93350 LE BOURGET France Handling department T/ +33 (0)1 48 35 89 64 F/ +33 (0)1 48 35 86 21