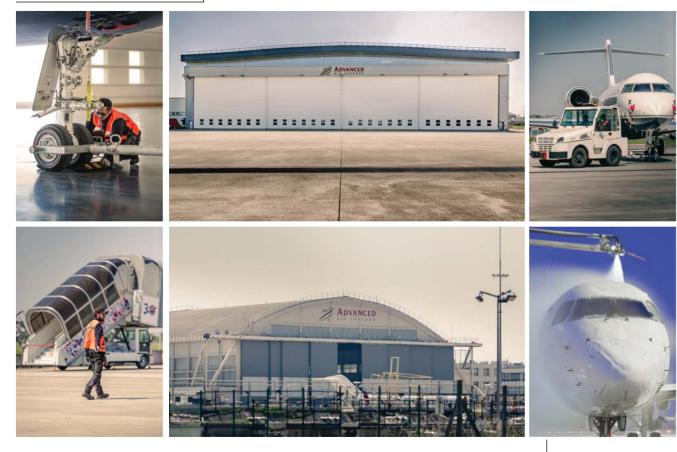

# COMPLETE **GROUND SUPPORT**

From touchdown to takeoff, we manage every detail with precision:

#### **TECHNICAL ASSISTANCE**

Refueling, maintenance, quick cleaning.

# RUNWAY ACCESS

- Aircraft parking
- Hangars
- Ramp areas
- INS positions
  VHF : 131.955
  SITA : LBGASXH

Aéroport de Paris - Le Bourget Hangar H5 1, Avenue de l'Europe 93350 LE BOURGET France Handling department T/ +33 (0)1 48 35 89 64 F/ +33 (0)1 48 35 86 21