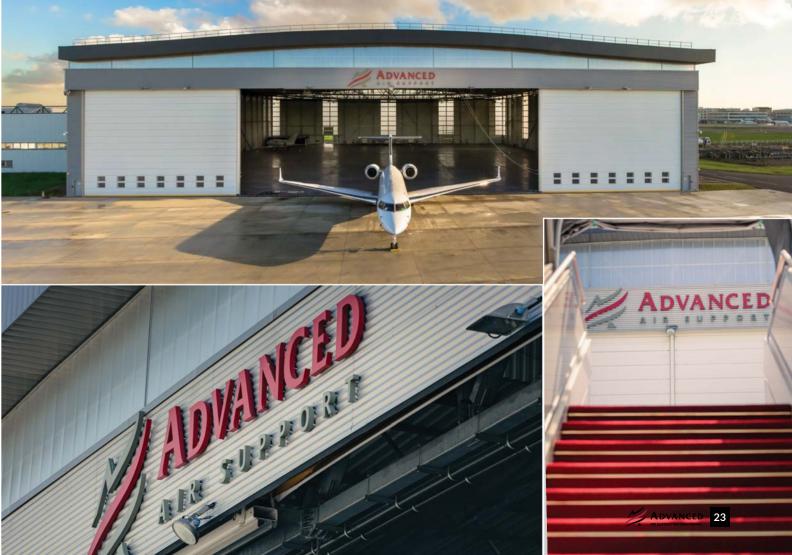

# **A PRESTIGIOUS** SETTING

Discover our hangars, where history meets modernity.

#### HANGAR H5

A legendary site that hosted the Spirit of St. Louis.

#### HANGAR LX

Designed for the largest jets, with 6,600 m<sup>2</sup> of space.