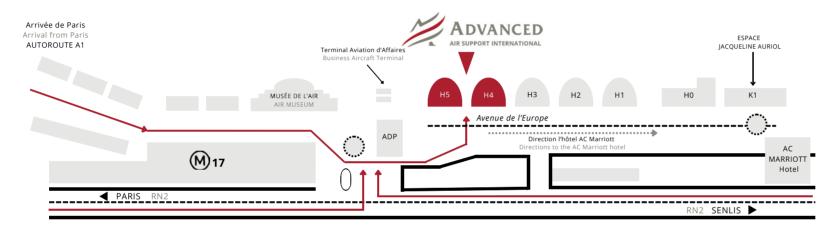

#### Advanced Air Support

Aéroport de Paris -Le Bourget / Hangar H5

1, Avenue de l'Europe 93350 LE BOURGET FRANCE

Aéroport de Paris-Le Bourget - Hangar H5 - 1, avenue de l'Europe - 93350 LE BOURGET (France)

# RUNWAY ACCESS

- Aircraft parking
- Hangars
- Ramp areas
- INS positions
  VHF : 131.955
  SITA : LBGASXH

Aéroport de Paris - Le Bourget Hangar H5 1, Avenue de l'Europe 93350 LE BOURGET France Handling department T/ +33 (0)1 48 35 89 64 F/ +33 (0)1 48 35 86 21